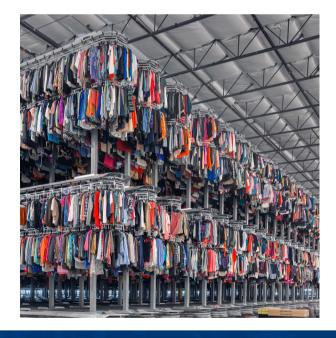

# Planiform's Garment Pick Module

is an efficient, organized and extremely durable system to automatically store and retrieve massive amounts of garments on hanger, accessories, or other items.

## **System**

- Efficient, Organized
  Extremely
  Durable
- Store and retrieve GOH and accessories
- Used for distribution centers, e-comm or warehouses
- Scalable and can store millions of GOH
- Optimized to use smallest square footage possible
- Central catwalk for access to multiple floors

Highest storage density to free up valuable floor space

For more information, contact us at 1 866 904-9292

United States 334, Cornelia Street #348 Plattsburgh, NY, 12901

Canada 1060, Nationale Terrebonne, QC, J6W 6C1