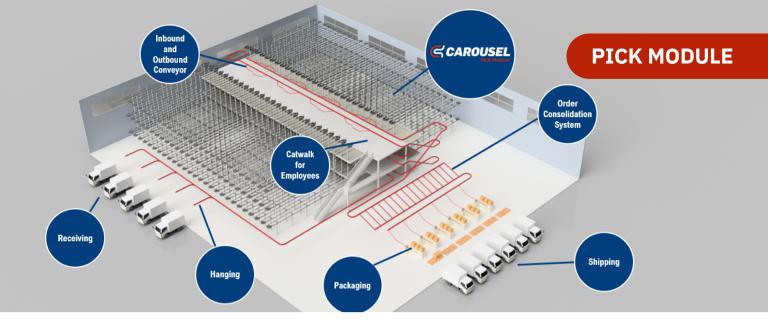

# Planiform's Garment Pick Module

is an efficient, organized and extremely durable system to automatically store and retrieve massive amounts of garments on hanger, accessories, or other items.

## **System**

- Efficient, Organized
  Extremely
  Durable
- Store and retrieve GOH and accessories
- Used for distribution centers, e-comm or warehouses
- Scalable and can store millions of GOH
- Optimized to use smallest square footage possible
- Central catwalk for access to multiple floors

## **Tech Specs**

- Storage on multiple tiers (singletier, double-tier or triple- tier conveyors)
- Store GOH with RFID, QR code or barcodes
- Multiple conveyors turning simultaneously allowing fast retrieval time
- Tower light indicators that help the operators with effective storage and put away
- Typical speed of 300 units/hour per operator
- Designed for high number of SKUs
- > Planiform provides full UL, CE or CSA approved control panels

#### Add-ons

Compatible with Automatic Garment Sorter order for consolidation Inbound/outbound transport Clip or Pin conveyor to facilitate GOH transport between warehouse processes

Mezzanine to accommodate multiple floors