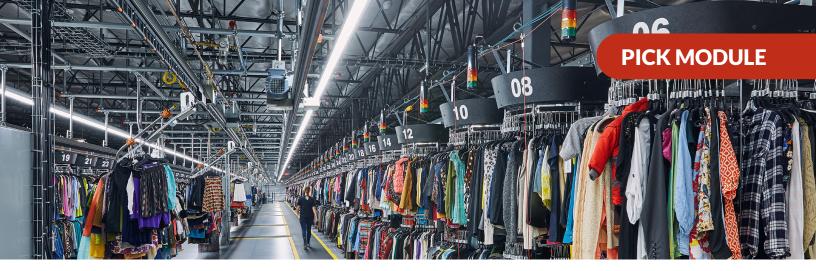

# Planiform's Garment Pick Module

is an efficient, organized and extremely durable system to automatically store and retrieve massive amounts of garments on hanger, accessories, or other items.

## **System**

- Efficient, Organized & Extremely Durable
- Store and retrieve GOH and accessories
- Used for distribution centers, e-comm or warehouses
- Scalable and can store millions of GOH
- Optimized to use smallest square footage possible
- Central catwalk for access to multiple floors

# **Tech Specs**

- > Storage on multiple tiers (single-tier, double-tier or tripletier conveyors)
- > Store GOH with RFID, QR code or barcodes
- Multiple conveyors turning simultaneously allowing fast retrieval time
- > Tower light indicators that help the operators with effective storage and put away
- > Typical speed of 300 units/hour per operator
- Designed for high number of SKUs
- Planiform provides full UL, CE or CSA approved control panels